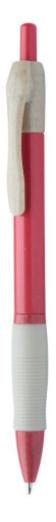

### **Basic informations**

Material 1: Wheat straw Pen type: Ballpoint pen Mechanism type: Push action Refill colour: Blue Refill type: Normal refill Color: Red

## Specification

Ecological wheat straw plastic ballpoint pen with rubber grip. With blue refill.